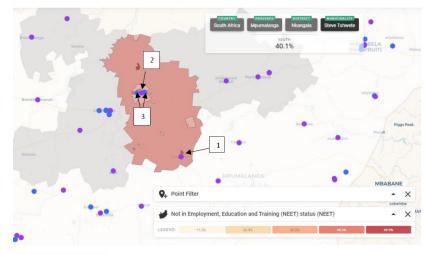

#### Figure 10: Employment & Labour and Higher Education facilities in Steve Tshwete

Source: Youth Explorer 2022