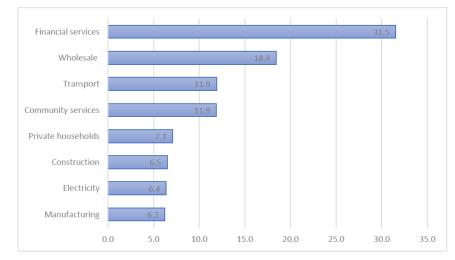

#### Figure 4: Youth employment by sector in Steve Tshwete Municipality (%)

Source: 2021 Quarterly Labour Force Survey, Q1

Notes: The proportions are based on a sample of 21 466 young people who are employed.